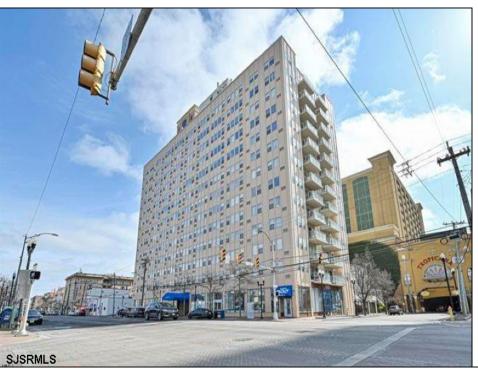

## **COMMENTS**

ATTENTION INVESTORS - Tenant Occupied Studio Apt. Studio units are the best buy in the building with maximum return. This is the only studio unit on the market at this time. Lowest price unit in the building. Occupied by long-term Tenant. Current lease through 9-30-2025. Rent \$1119 per month. Income from day one with no down time or fit up cost. Unit is professionally managed by Realty Solutions LLC. Conveniently located. Close to beach and boardwalk, Tropicana Hotel and Casino and the Baltimore Bar and Grill, Dunkin Donuts and 7-11 in walking distance along with shopping. Bus Stop at corner of Brighton. Building has Parking available on wait list at market rate. Parking Lot across street as well as street parking with permit / metered. NOTE: Photos taken prior to Tenant move in.