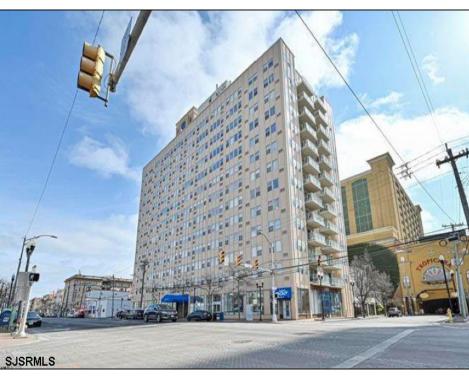

## **COMMENTS**

ATTENTION INVESTORS - Tenant Occupied Studio Apt. Studio units are the best buy in the building with maximum return. This is the only studio unit on the market at this time. Lowest price unit in the building. Occupied by long-term Tenant. Current lease through 9-30-2025. Rent \$1119 per month. Income from day one with no down time or fit up cost. Unit is professionally managed by Realty Solutions LLC. Conveniently located. Close to beach and boardwalk, Tropicana Hotel and Casino and the Baltimore Bar and Grill, Dunkin Donuts and 7-11 in walking distance along with shopping. Bus Stop at corner of Brighton. Building has Parking available on wait list at market rate. Parking Lot across street as well as street parking with permit / metered. NOTE: Photos taken prior to Tenant move in.