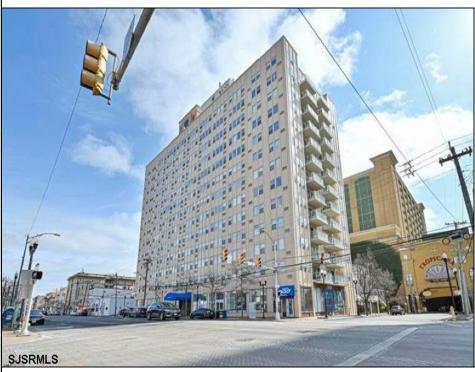

## **COMMENTS**

ATTENTION INVESTORS - Tenant Occupied Studio Apt. Studio units are the best buy in the building with maximum return. This is the only studio unit on the market at this time. Lowest price unit in the building. Occupied by long-term Tenant. Current lease through 9-30-2025. Rent \$1119 per month. Income from day one with no down time or fit up cost. Unit is professionally managed by Realty Solutions LLC. Conveniently located. Close to beach and boardwalk, Tropicana Hotel and Casino and the Baltimore Bar and Grill, Dunkin Donuts and 7-11 in walking distance along with shopping. Bus Stop at corner of Brighton. Building has Parking available on wait list at market rate. Parking Lot across street as well as street parking with permit / metered. NOTE: Photos taken prior to Tenant move in.