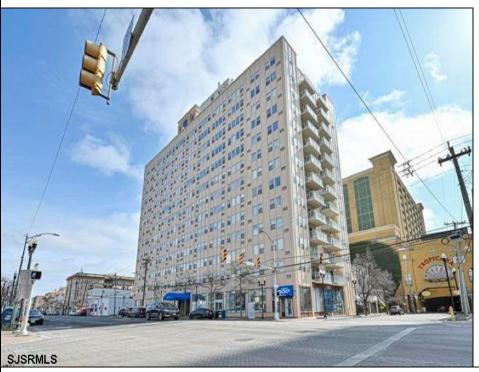

## **COMMENTS**

ATTENTION INVESTORS - Tenant Occupied Studio Apt. Studio units are the best buy in the building with maximum return. This is the only studio unit on the market at this time. Lowest price unit in the building. Occupied by long-term Tenant. Current lease through 9-30-2025. Rent \$1119 per month. Income from day one with no down time or fit up cost. Unit is professionally managed by Realty Solutions LLC. Conveniently located. Close to beach and boardwalk, Tropicana Hotel and Casino and the Baltimore Bar and Grill, Dunkin Donuts and 7-11 in walking distance along with shopping. Bus Stop at corner of Brighton. Building has Parking available on wait list at market rate. Parking Lot across street as well as street parking with permit / metered. NOTE: Photos taken prior to Tenant move in.