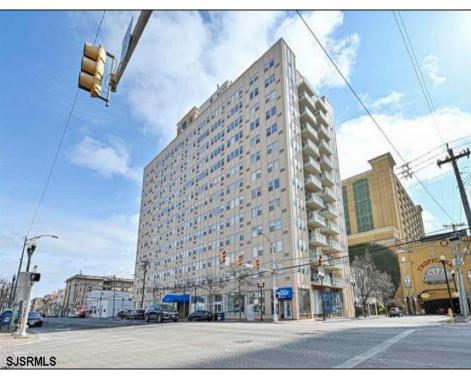

## **COMMENTS**

ATTENTION INVESTORS - Tenant Occupied Studio Apt. Studio units are the best buy in the building with maximum return. This is the only studio unit on the market at this time. Lowest price unit in the building. Occupied by long-term Tenant. Current lease through 9-30-2025. Rent \$1119 per month. Income from day one with no down time or fit up cost. Unit is professionally managed by Realty Solutions LLC. Conveniently located. Close to beach and boardwalk, Tropicana Hotel and Casino and the Baltimore Bar and Grill, Dunkin Donuts and 7-11 in walking distance along with shopping. Bus Stop at corner of Brighton. Building has Parking available on wait list at market rate. Parking Lot across street as well as street parking with permit / metered. NOTE: Photos taken prior to Tenant move in.