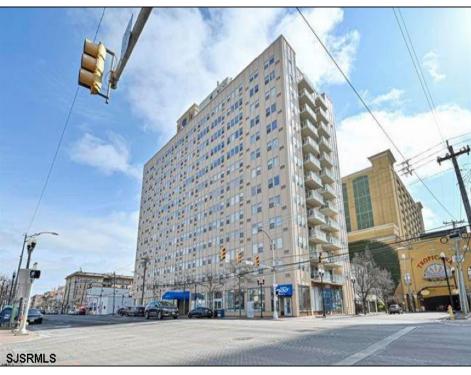

## **COMMENTS**

ATTENTION INVESTORS - Tenant Occupied Studio Apt. Studio units are the best buy in the building with maximum return. This is the only studio unit on the market at this time. Lowest price unit in the building. Occupied by long-term Tenant. Current lease through 9-30-2025. Rent \$1119 per month. Income from day one with no down time or fit up cost. Unit is professionally managed by Realty Solutions LLC. Conveniently located. Close to beach and boardwalk, Tropicana Hotel and Casino and the Baltimore Bar and Grill, Dunkin Donuts and 7-11 in walking distance along with shopping. Bus Stop at corner of Brighton. Building has Parking available on wait list at market rate. Parking Lot across street as well as street parking with permit / metered. NOTE: Photos taken prior to Tenant move in.