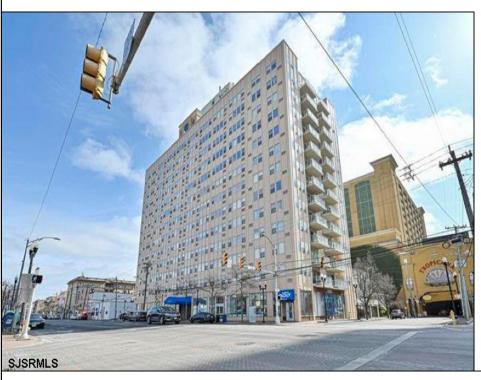

## **COMMENTS**

ATTENTION INVESTORS - Tenant Occupied Studio Apt. Studio units are the best buy in the building with maximum return. This is the only studio unit on the market at this time. Lowest price unit in the building. Occupied by long-term Tenant. Current lease through 9-30-2025. Rent \$1119 per month. Income from day one with no down time or fit up cost. Unit is professionally managed by Realty Solutions LLC. Conveniently located. Close to beach and boardwalk, Tropicana Hotel and Casino and the Baltimore Bar and Grill, Dunkin Donuts and 7-11 in walking distance along with shopping. Bus Stop at corner of Brighton. Building has Parking available on wait list at market rate. Parking Lot across street as well as street parking with permit / metered. NOTE: Photos taken prior to Tenant move in.