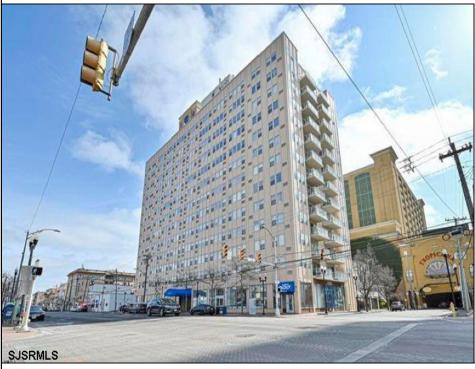

## **COMMENTS**

ATTENTION INVESTORS - Tenant Occupied Studio Apt. Studio units are the best buy in the building with maximum return. This is the only studio unit on the market at this time. Lowest price unit in the building. Occupied by long-term Tenant. Current lease through 9-30-2025. Rent \$1119 per month. Income from day one with no down time or fit up cost. Unit is professionally managed by Realty Solutions LLC. Conveniently located. Close to beach and boardwalk, Tropicana Hotel and Casino and the Baltimore Bar and Grill, Dunkin Donuts and 7-11 in walking distance along with shopping. Bus Stop at corner of Brighton. Building has Parking available on wait list at market rate. Parking Lot across street as well as street parking with permit / metered. NOTE: Photos taken prior to Tenant move in.