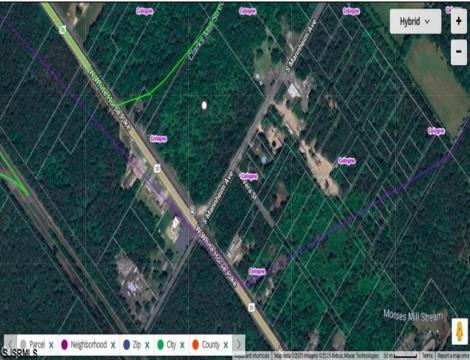

Berger Realty, Inc. 3160 Asbury Avenue Ocean City, NJ 08226 1-877-237-4371 / 609-399-0076 info@bergerrealty.com

White Horse Pike Galloway Township, NJ 08205

Asking \$125,000.00

## COMMENTS

This exceptional commercial property is located in a highly trafficked area, offering unbeatable visibility and easy access. With its prime location, this land is perfect for a variety of business ventures. The lot features a billboard already in place, providing immediate advertising opportunities and additional revenue potential. Conveniently situated near major roads, shopping centers, and other commercial hubs, this is a rareopportunity to secure land in a high-demand area. Don't miss out—contact us today for more information and to schedule a viewing! Thisproperty may potentially be buildable. It will be up to the buyers to do their due diligence with the township to ensure the property can be used tosuit their needs.