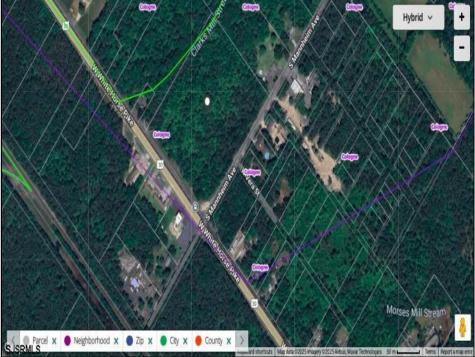

## **COMMENTS**

This exceptional commercial property is located in a highly trafficked area, offering unbeatable visibility and easy access. With its prime location, this land is perfect for a variety of business ventures. The lot features a billboard already in place, providing immediate advertising opportunities and additional revenue potential. Conveniently situated near major roads, shopping centers, and other commercial hubs, this is a rareopportunity to secure land in a high-demand area. Don't miss out—contact us today for more information and to schedule a viewing! This property may potentially be buildable. It will be up to the buyers to do their due diligence with the township to ensure the property can be used to suit their needs.