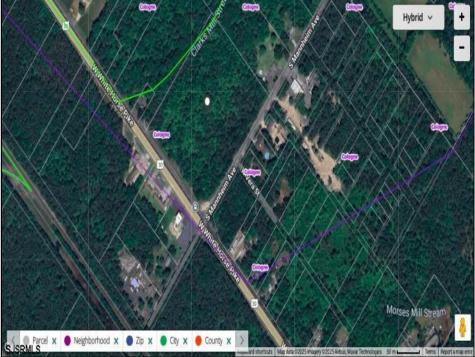

Berger Realty, Inc. 3160 Asbury Avenue Ocean City, NJ 08226 1-877-237-4371 / 609-399-0076 info@bergerrealty.com

White Horse Pike Galloway Township, NJ 08205

Asking \$125,000.00

## **COMMENTS**

This exceptional commercial property is located in a highly trafficked area, offering unbeatable visibility and easy access. With its prime location, this land is perfect for a variety of business ventures. The lot features a billboard already in place, providing immediate advertising opportunities and additional revenue potential. Conveniently situated near major roads, shopping centers, and other commercial hubs, this is a rareopportunity to secure land in a high-demand area. Don't miss out-contact us today for more information and to schedule a viewing! Thisproperty may potentially be buildable. It will be up to the buyers to do their due diligence with the township to ensure the property can be used tosuit their needs.