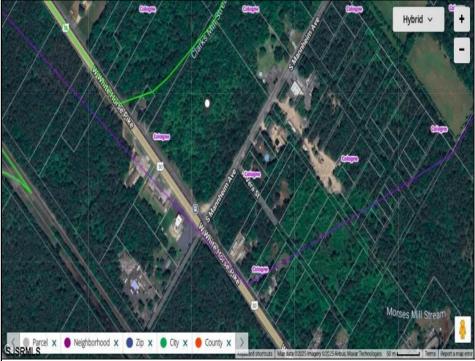

## White Horse Pike Galloway Township, NJ 08205

Asking \$125,000.00

## **COMMENTS**

This exceptional commercial property is located in a highly trafficked area, offering unbeatable visibility and easy access. With its prime location, this land is perfect for a variety of business ventures. The lot features a billboard already in place, providing immediate advertising opportunities and additional revenue potential. Conveniently situated near major roads, shopping centers, and other commercial hubs, this is a rareopportunity to secure land in a high-demand area. Don't miss out—contact us today for more information and to schedule a viewing! This property may potentially be buildable. It will be up to the buyers to do their due diligence with the township to ensure the property can be used tosuit their needs.