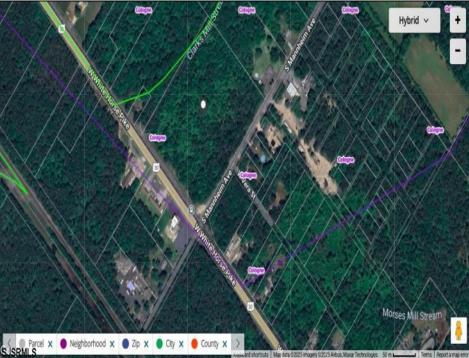

Berger Realty, Inc 1330 Bay Avenue Ocean City, NJ 08226 609-391-1330/609-391-1300 info@bergerrealty.com

White Horse Pike Galloway Township, NJ 08205

Asking \$125,000.00

## COMMENTS

This exceptional commercial property is located in a highly trafficked area, offering unbeatable visibility and easy access. With its prime location, this land is perfect for a variety of business ventures. The lot features a billboard already in place, providing immediate advertising opportunities and additional revenue potential. Conveniently situated near major roads, shopping centers, and other commercial hubs, this is a rareopportunity to secure land in a high-demand area. Don't miss out—contact us today for more information and to schedule a viewing! Thisproperty may potentially be buildable. It will be up to the buyers to do their due diligence with the township to ensure the property can be used tosuit their needs.