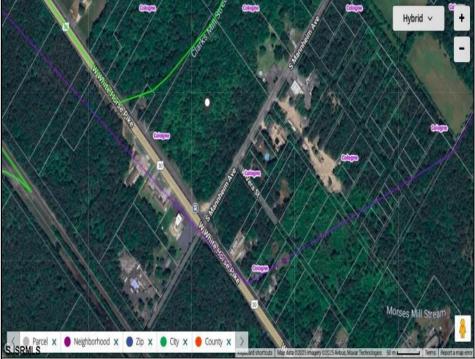

## **COMMENTS**

This exceptional commercial property is located in a highly trafficked area, offering unbeatable visibility and easy access. With its prime location, this land is perfect for a variety of business ventures. The lot features a billboard already in place, providing immediate advertising opportunities and additional revenue potential. Conveniently situated near major roads, shopping centers, and other commercial hubs, this is a rareopportunity to secure land in a high-demand area. Don't miss out—contact us today for more information and to schedule a viewing! This property may potentially be buildable. It will be up to the buyers to do their due diligence with the township to ensure the property can be used tosuit their needs.