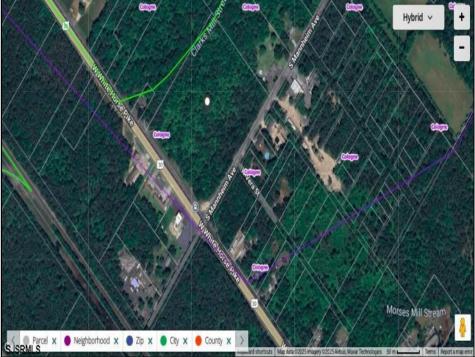

Berger Realty, Inc. 3160 Asbury Avenue Ocean City, NJ 08226 1-877-237-4371 / 609-399-0076 ☑ info@bergerrealty.com

White Horse Pike Galloway Township, NJ 08205

Asking \$125,000.00

## **COMMENTS**

This exceptional commercial property is located in a highly trafficked area, offering unbeatable visibility and easy access. With its prime location, this land is perfect for a variety of business ventures. The lot features a billboard already in place, providing immediate advertising opportunities and additional revenue potential. Conveniently situated near major roads, shopping centers, and other commercial hubs, this is a rareopportunity to secure land in a high-demand area. Don't miss out—contact us today for more information and to schedule a viewing! This property may potentially be buildable. It will be up to the buyers to do their due diligence with the township to ensure the property can be used to suit their needs.