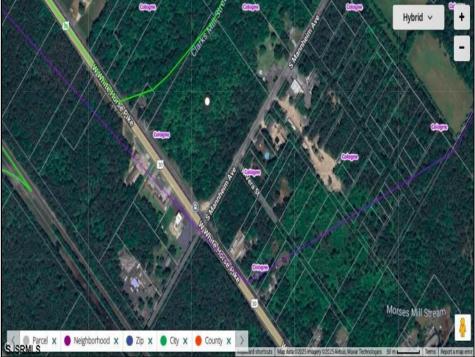

Berger Realty, Inc. 3160 Asbury Avenue Ocean City, NJ 08226 1-877-237-4371 / 609-399-0076 info@bergerrealty.com

White Horse Pike Galloway Township, NJ 08205

Asking \$125,000.00

## **COMMENTS**

This exceptional commercial property is located in a highly trafficked area, offering unbeatable visibility and easy access. With its prime location, this land is perfect for a variety of business ventures. The lot features a billboard already in place, providing immediate advertising opportunities and additional revenue potential. Conveniently situated near major roads, shopping centers, and other commercial hubs, this is a rareopportunity to secure land in a high-demand area. Don't miss out—contact us today for more information and to schedule a viewing! This property may potentially be buildable. It will be up to the buyers to do their due diligence with the township to ensure the property can be used tosuit their needs.