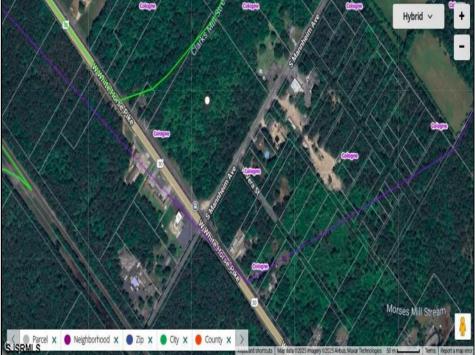

## **COMMENTS**

This exceptional commercial property is located in a highly trafficked area, offering unbeatable visibility and easy access. With its prime location, this land is perfect for a variety of business ventures. The lot features a billboard already in place, providing immediate advertising opportunities and additional revenue potential. Conveniently situated near major roads, shopping centers, and other commercial hubs, this is a rareopportunity to secure land in a high-demand area. Don't miss out—contact us today for more information and to schedule a viewing! This property may potentially be buildable. It will be up to the buyers to do their due diligence with the township to ensure the property can be used tosuit their needs.