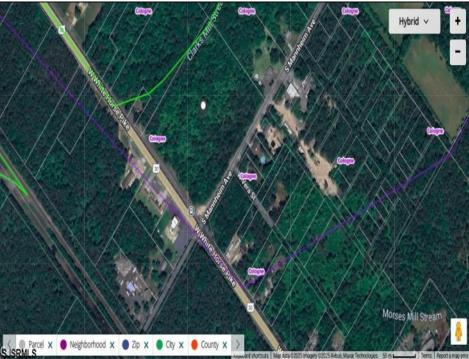

Berger Realty, Inc 1330 Bay Avenue Ocean City, NJ 08226 609-391-1330/609-391-1300 info@bergerrealty.com

White Horse Pike Galloway Township, NJ 08205

Asking \$125,000.00

## COMMENTS

This exceptional commercial property is located in a highly trafficked area, offering unbeatable visibility and easy access. With its prime location, this land is perfect for a variety of business ventures. The lot features a billboard already in place, providing immediate advertising opportunities and additional revenue potential. Conveniently situated near major roads, shopping centers, and other commercial hubs, this is a rareopportunity to secure land in a high-demand area. Don't miss out—contact us today for more information and to schedule a viewing! Thisproperty may potentially be buildable. It will be up to the buyers to do their due diligence with the township to ensure the property can be used tosuit their needs.