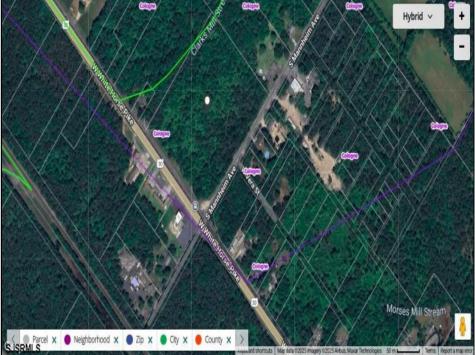

Berger Realty, Inc. 3160 Asbury Avenue Ocean City, NJ 08226 1-877-237-4371 / 609-399-0076 ☑ info@bergerrealty.com

White Horse Pike Galloway Township, NJ 08205

Asking \$125,000.00

## **COMMENTS**

This exceptional commercial property is located in a highly trafficked area, offering unbeatable visibility and easy access. With its prime location, this land is perfect for a variety of business ventures. The lot features a billboard already in place, providing immediate advertising opportunities and additional revenue potential. Conveniently situated near major roads, shopping centers, and other commercial hubs, this is a rareopportunity to secure land in a high-demand area. Don't miss out—contact us today for more information and to schedule a viewing! This property may potentially be buildable. It will be up to the buyers to do their due diligence with the township to ensure the property can be used tosuit their needs.