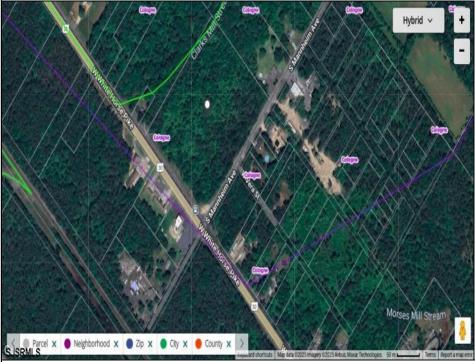

## White Horse Pike Galloway Township, NJ 08205

Asking \$125,000.00

## **COMMENTS**

This exceptional commercial property is located in a highly trafficked area, offering unbeatable visibility and easy access. With its prime location, this land is perfect for a variety of business ventures. The lot features a billboard already in place, providing immediate advertising opportunities and additional revenue potential. Conveniently situated near major roads, shopping centers, and other commercial hubs, this is a rareopportunity to secure land in a high-demand area. Don't miss out—contact us today for more information and to schedule a viewing! This property may potentially be buildable. It will be up to the buyers to do their due diligence with the township to ensure the property can be used tosuit their needs.