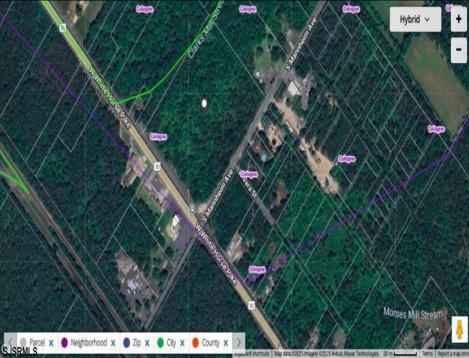

Berger Realty, Inc. 3160 Asbury Avenue Ocean City, NJ 08226 1-877-237-4371 / 609-399-0076 info@bergerrealty.com

White Horse Pike Galloway Township, NJ 08205

Asking \$125,000.00

## COMMENTS

This exceptional commercial property is located in a highly trafficked area, offering unbeatable visibility and easy access. With its prime location, this land is perfect for a variety of business ventures. The lot features a billboard already in place, providing immediate advertising opportunities and additional revenue potential. Conveniently situated near major roads, shopping centers, and other commercial hubs, this is a rareopportunity to secure land in a high-demand area. Don't miss out—contact us today for more information and to schedule a viewing! Thisproperty may potentially be buildable. It will be up to the buyers to do their due diligence with the township to ensure the property can be used tosuit their needs.