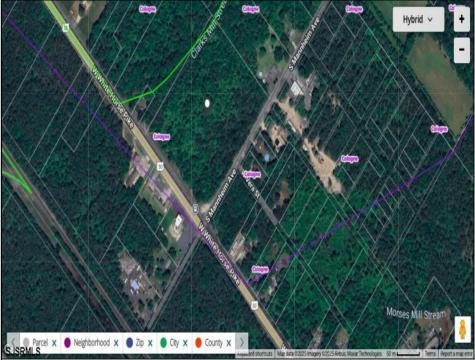

## White Horse Pike Galloway Township, NJ 08205

Asking \$125,000.00

## **COMMENTS**

This exceptional commercial property is located in a highly trafficked area, offering unbeatable visibility and easy access. With its prime location, this land is perfect for a variety of business ventures. The lot features a billboard already in place, providing immediate advertising opportunities and additional revenue potential. Conveniently situated near major roads, shopping centers, and other commercial hubs, this is a rareopportunity to secure land in a high-demand area. Don't miss out—contact us today for more information and to schedule a viewing! This property may potentially be buildable. It will be up to the buyers to do their due diligence with the township to ensure the property can be used tosuit their needs.