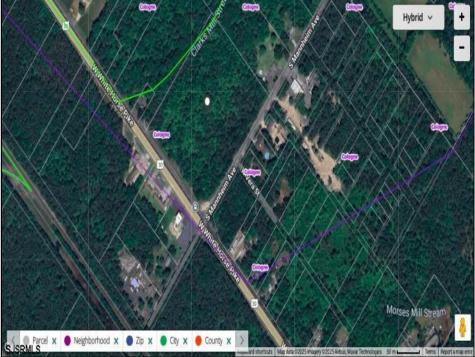

Berger Realty, Inc. 3160 Asbury Avenue Ocean City, NJ 08226 1-877-237-4371 / 609-399-0076 ☑ info@bergerrealty.com

White Horse Pike Galloway Township, NJ 08205

Asking \$125,000.00

## **COMMENTS**

This exceptional commercial property is located in a highly trafficked area, offering unbeatable visibility and easy access. With its prime location, this land is perfect for a variety of business ventures. The lot features a billboard already in place, providing immediate advertising opportunities and additional revenue potential. Conveniently situated near major roads, shopping centers, and other commercial hubs, this is a rareopportunity to secure land in a high-demand area. Don't miss out—contact us today for more information and to schedule a viewing! This property may potentially be buildable. It will be up to the buyers to do their due diligence with the township to ensure the property can be used tosuit their needs.