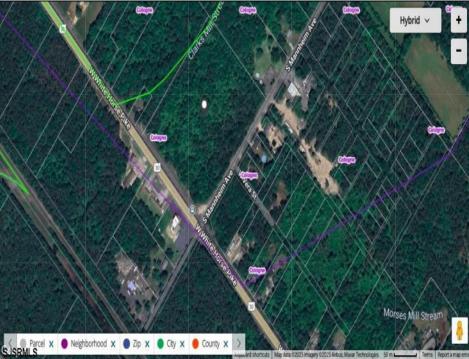

Berger Realty, Inc. 3160 Asbury Avenue Ocean City, NJ 08226 1-877-237-4371 / 609-399-0076 info@bergerrealty.com

White Horse Pike Galloway Township, NJ 08205

Asking \$125,000.00

## COMMENTS

This exceptional commercial property is located in a highly trafficked area, offering unbeatable visibility and easy access. With its prime location, this land is perfect for a variety of business ventures. The lot features a billboard already in place, providing immediate advertising opportunities and additional revenue potential. Conveniently situated near major roads, shopping centers, and other commercial hubs, this is a rareopportunity to secure land in a high-demand area. Don't miss out—contact us today for more information and to schedule a viewing! Thisproperty may potentially be buildable. It will be up to the buyers to do their due diligence with the township to ensure the property can be used tosuit their needs.