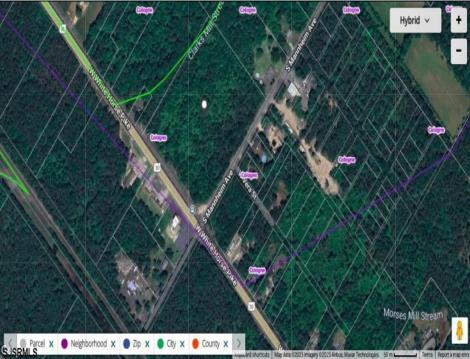

Berger Realty, Inc. 3160 Asbury Avenue Ocean City, NJ 08226 1-877-237-4371 / 609-399-0076 info@bergerrealty.com

White Horse Pike Galloway Township, NJ 08205

Asking \$125,000.00

## COMMENTS

This exceptional commercial property is located in a highly trafficked area, offering unbeatable visibility and easy access. With its prime location, this land is perfect for a variety of business ventures. The lot features a billboard already in place, providing immediate advertising opportunities and additional revenue potential. Conveniently situated near major roads, shopping centers, and other commercial hubs, this is a rareopportunity to secure land in a high-demand area. Don't miss out—contact us today for more information and to schedule a viewing! Thisproperty may potentially be buildable. It will be up to the buyers to do their due diligence with the township to ensure the property can be used tosuit their needs.