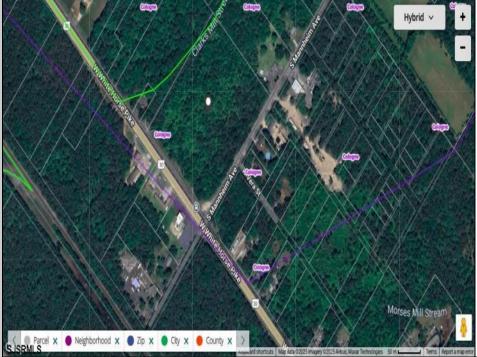

Berger Realty, Inc 1330 Bay Avenue Ocean City, NJ 08226 609-391-1330/609-391-1300

info@bergerrealty.com

White Horse Pike Galloway Township, NJ 08205

Asking \$125,000.00

## **COMMENTS**

This exceptional commercial property is located in a highly trafficked area, offering unbeatable visibility and easy access. With its prime location, this land is perfect for a variety of business ventures. The lot features a billboard already in place, providing immediate advertising opportunities and additional revenue potential. Conveniently situated near major roads, shopping centers, and other commercial hubs, this is a rareopportunity to secure land in a high-demand area. Don't miss out—contact us today for more information and to schedule a viewing! This property may potentially be buildable. It will be up to the buyers to do their due diligence with the township to ensure the property can be used tosuit their needs.