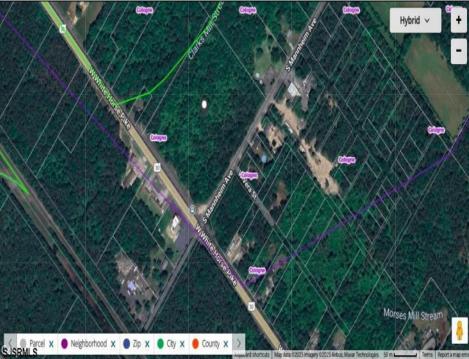

## COMMENTS

This exceptional commercial property is located in a highly trafficked area, offering unbeatable visibility and easy access. With its prime location, this land is perfect for a variety of business ventures. The lot features a billboard already in place, providing immediate advertising opportunities and additional revenue potential. Conveniently situated near major roads, shopping centers, and other commercial hubs, this is a rare opportunity to secure land in a high-demand area. Don't miss out—contact us today for more information and to schedule a viewing! This property may potentially be buildable. It will be up to the buyers to do their due diligence with the township to ensure the property can be used to suit their needs.