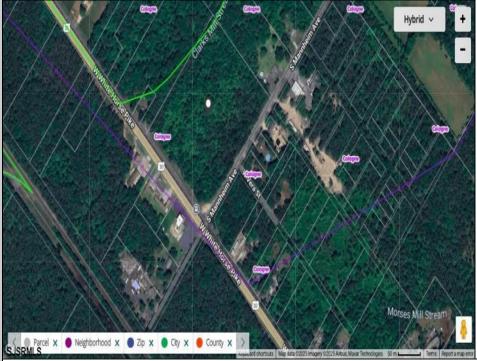

## **COMMENTS**

This exceptional commercial property is located in a highly trafficked area, offering unbeatable visibility and easy access. With its prime location, this land is perfect for a variety of business ventures. The lot features a billboard already in place, providing immediate advertising opportunities and additional revenue potential. Conveniently situated near major roads, shopping centers, and other commercial hubs, this is a rare opportunity to secure land in a high-demand area. Don't miss out—contact us today for more information and to schedule a viewing! This property may potentially be buildable. It will be up to the buyers to do their due diligence with the township to ensure the property can be used to suit their needs.