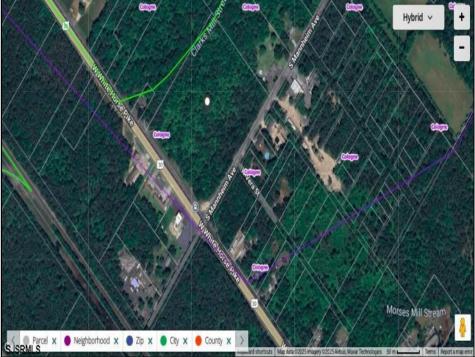

Berger Realty, Inc. 3160 Asbury Avenue Ocean City, NJ 08226 1-877-237-4371 / 609-399-0076 info@bergerrealty.com

White Horse Pike Galloway Township, NJ 08205

Asking \$125,000.00

## **COMMENTS**

This exceptional commercial property is located in a highly trafficked area, offering unbeatable visibility and easy access. With its prime location, this land is perfect for a variety of business ventures. The lot features a billboard already in place, providing immediate advertising opportunities and additional revenue potential. Conveniently situated near major roads, shopping centers, and other commercial hubs, this is a rare opportunity to secure land in a high-demand area. Don't miss out—contact us today for more information and to schedule a viewing! This property may potentially be buildable. It will be up to the buyers to do their due diligence with the township to ensure the property can be used to suit their needs.