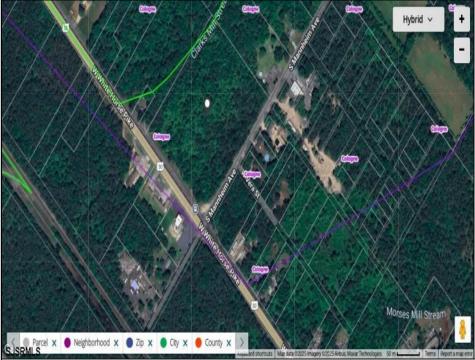

## **COMMENTS**

This exceptional commercial property is located in a highly trafficked area, offering unbeatable visibility and easy access. With its prime location, this land is perfect for a variety of business ventures. The lot features a billboard already in place, providing immediate advertising opportunities and additional revenue potential. Conveniently situated near major roads, shopping centers, and other commercial hubs, this is a rare opportunity to secure land in a high-demand area. Don't miss out—contact us today for more information and to schedule a viewing! This property may potentially be buildable. It will be up to the buyers to do their due diligence with the township to ensure the property can be used to suit their needs.