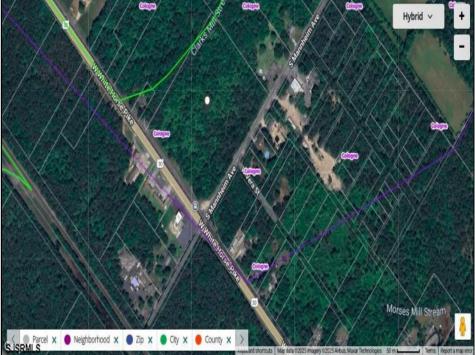

## White Horse Pike Galloway Township, NJ 08205

Asking \$125,000.00

## **COMMENTS**

This exceptional commercial property is located in a highly trafficked area, offering unbeatable visibility and easy access. With its prime location, this land is perfect for a variety of business ventures. The lot features a billboard already in place, providing immediate advertising opportunities and additional revenue potential. Conveniently situated near major roads, shopping centers, and other commercial hubs, this is a rare opportunity to secure land in a high-demand area. Don't miss out—contact us today for more information and to schedule a viewing! This property may potentially be buildable. It will be up to the buyers to do their due diligence with the township to ensure the property can be used to suit their needs.