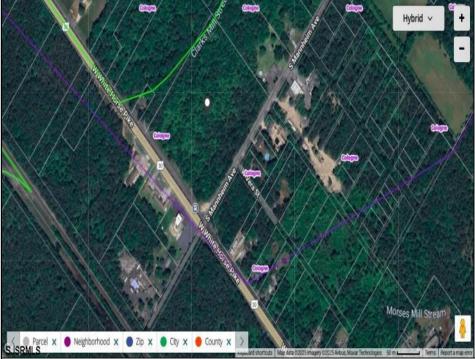

## **COMMENTS**

This exceptional commercial property is located in a highly trafficked area, offering unbeatable visibility and easy access. With its prime location, this land is perfect for a variety of business ventures. The lot features a billboard already in place, providing immediate advertising opportunities and additional revenue potential. Conveniently situated near major roads, shopping centers, and other commercial hubs, this is a rare opportunity to secure land in a high-demand area. Don't miss out—contact us today for more information and to schedule a viewing! This property may potentially be buildable. It will be up to the buyers to do their due diligence with the township to ensure the property can be used to suit their needs.