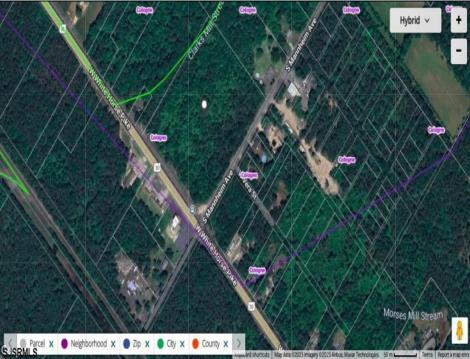

Berger Realty, Inc 1330 Bay Avenue Ocean City, NJ 08226 609-391-1330/609-391-1300 info@bergerrealty.com

White Horse Pike Galloway Township, NJ 08205

Asking \$125,000.00

## COMMENTS

This exceptional commercial property is located in a highly trafficked area, offering unbeatable visibility and easy access. With its prime location, this land is perfect for a variety of business ventures. The lot features a billboard already in place, providing immediate advertising opportunities and additional revenue potential. Conveniently situated near major roads, shopping centers, and other commercial hubs, this is a rare opportunity to secure land in a high-demand area. Don't miss out—contact us today for more information and to schedule a viewing! This property may potentially be buildable. It will be up to the buyers to do their due diligence with the township to ensure the property can be used to suit their needs.