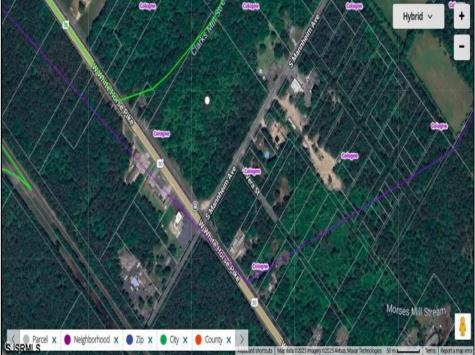

description output

description

White Horse Pike Galloway Township, NJ 08205

Asking \$125,000.00

## **COMMENTS**

This exceptional commercial property is located in a highly trafficked area, offering unbeatable visibility and easy access. With its prime location, this land is perfect for a variety of business ventures. The lot features a billboard already in place, providing immediate advertising opportunities and additional revenue potential. Conveniently situated near major roads, shopping centers, and other commercial hubs, this is a rare opportunity to secure land in a high-demand area. Don't miss out—contact us today for more information and to schedule a viewing! This property may potentially be buildable. It will be up to the buyers to do their due diligence with the township to ensure the property can be used to suit their needs.