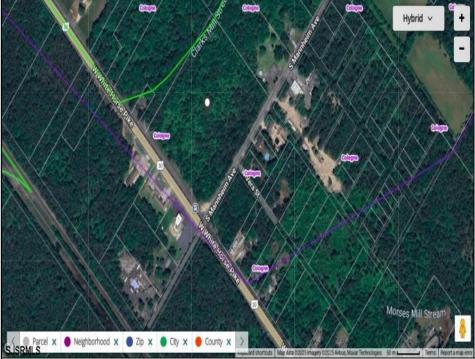

Berger Realty, Inc. 3160 Asbury Avenue Ocean City, NJ 08226 1-877-237-4371 / 609-399-0076 info@bergerrealty.com

White Horse Pike Galloway Township, NJ 08205

Asking \$125,000.00

## **COMMENTS**

This exceptional commercial property is located in a highly trafficked area, offering unbeatable visibility and easy access. With its prime location, this land is perfect for a variety of business ventures. The lot features a billboard already in place, providing immediate advertising opportunities and additional revenue potential. Conveniently situated near major roads, shopping centers, and other commercial hubs, this is a rare opportunity to secure land in a high-demand area. Don't miss out—contact us today for more information and to schedule a viewing! This property may potentially be buildable. It will be up to the buyers to do their due diligence with the township to ensure the property can be used to suit their needs.