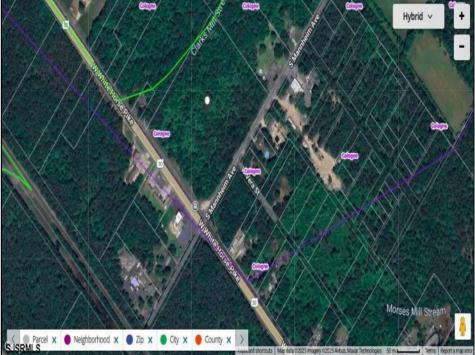

Berger Realty, Inc. 3160 Asbury Avenue Ocean City, NJ 08226 1-877-237-4371 / 609-399-0076 ☑ info@bergerrealty.com

White Horse Pike Galloway Township, NJ 08205

Asking \$125,000.00

## **COMMENTS**

This exceptional commercial property is located in a highly trafficked area, offering unbeatable visibility and easy access. With its prime location, this land is perfect for a variety of business ventures. The lot features a billboard already in place, providing immediate advertising opportunities and additional revenue potential. Conveniently situated near major roads, shopping centers, and other commercial hubs, this is a rare opportunity to secure land in a high-demand area. Don't miss out—contact us today for more information and to schedule a viewing! This property may potentially be buildable. It will be up to the buyers to do their due diligence with the township to ensure the property can be used to suit their needs.