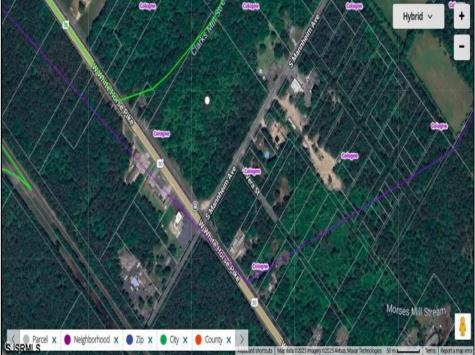

Berger Realty, Inc 1330 Bay Avenue Ocean City, NJ 08226 609-391-1330/609-391-1300

White Horse Pike Galloway Township, NJ 08205

Asking \$125,000.00

## **COMMENTS**

This exceptional commercial property is located in a highly trafficked area, offering unbeatable visibility and easy access. With its prime location, this land is perfect for a variety of business ventures. The lot features a billboard already in place, providing immediate advertising opportunities and additional revenue potential. Conveniently situated near major roads, shopping centers, and other commercial hubs, this is a rare opportunity to secure land in a high-demand area. Don't miss out—contact us today for more information and to schedule a viewing! This property may potentially be buildable. It will be up to the buyers to do their due diligence with the township to ensure the property can be used to suit their needs.