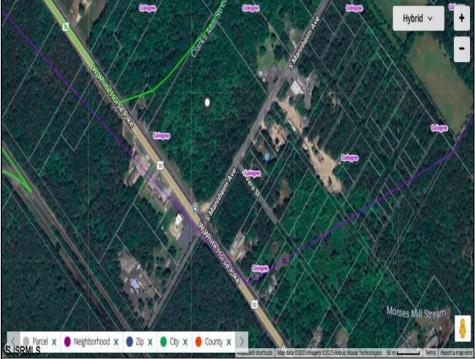

Berger Realty, Inc 1330 Bay Avenue Ocean City, NJ 08226 609-391-1330/609-391-1300

White Horse Pike Galloway Township, NJ 08205

Asking \$125,000.00

## **COMMENTS**

This exceptional commercial property is located in a highly trafficked area, offering unbeatable visibility and easy access. With its prime location, this land is perfect for a variety of business ventures. The lot features a billboard already in place, providing immediate advertising opportunities and additional revenue potential. Conveniently situated near major roads, shopping centers, and other commercial hubs, this is a rare opportunity to secure land in a high-demand area. Don't miss out—contact us today for more information and to schedule a viewing! This property may potentially be buildable. It will be up to the buyers to do their due diligence with the township to ensure the property can be used to suit their needs.