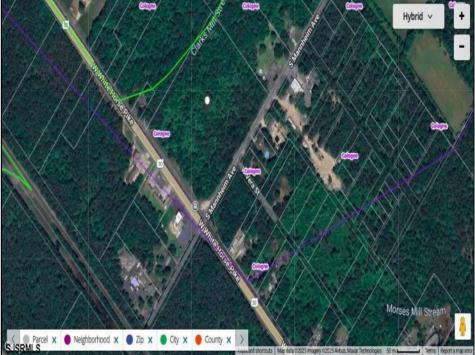

Berger Realty, Inc 1330 Bay Avenue Ocean City, NJ 08226 609-391-1330/609-391-1300

info@bergerrealty.com

White Horse Pike Galloway Township, NJ 08205

Asking \$125,000.00

## **COMMENTS**

This exceptional commercial property is located in a highly trafficked area, offering unbeatable visibility and easy access. With its prime location, this land is perfect for a variety of business ventures. The lot features a billboard already in place, providing immediate advertising opportunities and additional revenue potential. Conveniently situated near major roads, shopping centers, and other commercial hubs, this is a rare opportunity to secure land in a high-demand area. Don't miss out—contact us today for more information and to schedule a viewing! This property may potentially be buildable. It will be up to the buyers to do their due diligence with the township to ensure the property can be used to suit their needs.