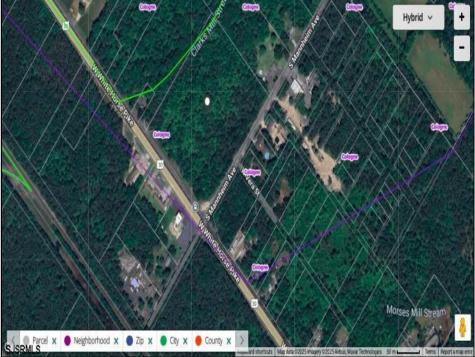

## **COMMENTS**

This exceptional commercial property is located in a highly trafficked area, offering unbeatable visibility and easy access. With its prime location, this land is perfect for a variety of business ventures. The lot features a billboard already in place, providing immediate advertising opportunities and additional revenue potential. Conveniently situated near major roads, shopping centers, and other commercial hubs, this is a rare opportunity to secure land in a high-demand area. Don't miss out—contact us today for more information and to schedule a viewing! This property may potentially be buildable. It will be up to the buyers to do their due diligence with the township to ensure the property can be used to suit their needs.