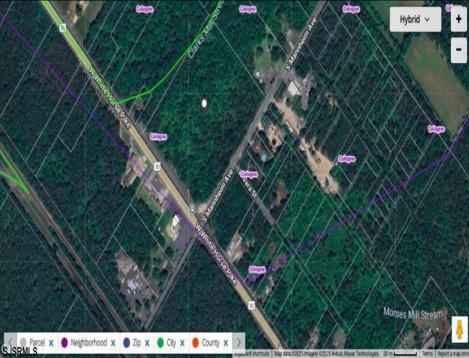

Berger Realty, Inc. 3160 Asbury Avenue Ocean City, NJ 08226 1-877-237-4371 / 609-399-0076 info@bergerrealty.com

White Horse Pike Galloway Township, NJ 08205

Asking \$125,000.00

## COMMENTS

This exceptional commercial property is located in a highly trafficked area, offering unbeatable visibility and easy access. With its prime location, this land is perfect for a variety of business ventures. The lot features a billboard already in place, providing immediate advertising opportunities and additional revenue potential. Conveniently situated near major roads, shopping centers, and other commercial hubs, this is a rare opportunity to secure land in a high-demand area. Don't miss out—contact us today for more information and to schedule a viewing! This property may potentially be buildable. It will be up to the buyers to do their due diligence with the township to ensure the property can be used to suit their needs.