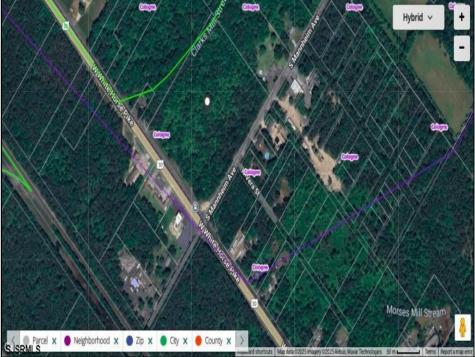

## **COMMENTS**

This exceptional commercial property is located in a highly trafficked area, offering unbeatable visibility and easy access. With its prime location, this land is perfect for a variety of business ventures. The lot features a billboard already in place, providing immediate advertising opportunities and additional revenue potential. Conveniently situated near major roads, shopping centers, and other commercial hubs, this is a rare opportunity to secure land in a high-demand area. Don't miss out—contact us today for more information and to schedule a viewing! This property may potentially be buildable. It will be up to the buyers to do their due diligence with the township to ensure the property can be used to suit their needs.

## **PROPERTY DETAILS**

Ask for Alexandra Caulfield Berger Realty Inc 3160 Asbury Avenue, Ocean City Call: 609-399-0076 Email to: aic@bergerrealty.com