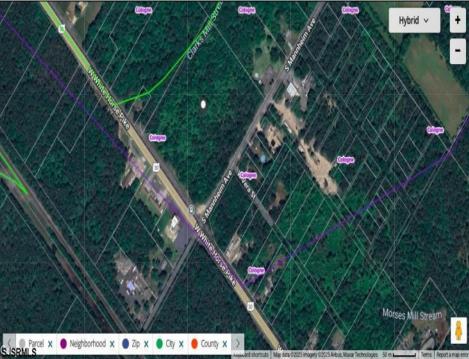

Berger Realty, Inc 1330 Bay Avenue Ocean City, NJ 08226 609-391-1330/609-391-1300 info@bergerrealty.com

White Horse Pike Galloway Township, NJ 08205

Asking \$125,000.00

## COMMENTS

This exceptional commercial property is located in a highly trafficked area, offering unbeatable visibility and easy access. With its prime location, this land is perfect for a variety of business ventures. The lot features a billboard already in place, providing immediate advertising opportunities and additional revenue potential. Conveniently situated near major roads, shopping centers, and other commercial hubs, this is a rare opportunity to secure land in a high-demand area. Don't miss out—contact us today for more information and to schedule a viewing! This property may potentially be buildable. It will be up to the buyers to do their due diligence with the township to ensure the property can be used to suit their needs.