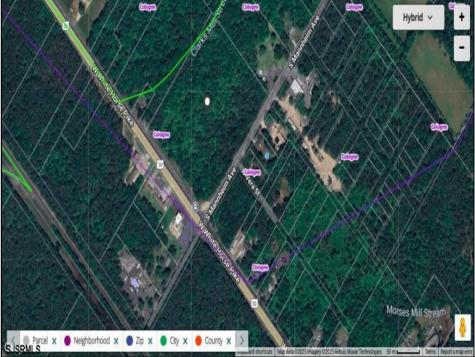

Berger Realty, Inc. 3160 Asbury Avenue Ocean City, NJ 08226 1-877-237-4371 / 609-399-0076 ☑ info@bergerrealty.com

White Horse Pike Galloway Township, NJ 08205

Asking \$125,000.00

## **COMMENTS**

This exceptional commercial property is located in a highly trafficked area, offering unbeatable visibility and easy access. With its prime location, this land is perfect for a variety of business ventures. The lot features a billboard already in place, providing immediate advertising opportunities and additional revenue potential. Conveniently situated near major roads, shopping centers, and other commercial hubs, this is a rare opportunity to secure land in a high-demand area. Don't miss out—contact us today for more information and to schedule a viewing! This property may potentially be buildable. It will be up to the buyers to do their due diligence with the township to ensure the property can be used to suit their needs.