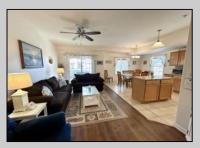

## **COMMENTS**

OPEN HOUSE SATURDAY 4/19/25 - 11am to 3pm -Have you dreamt of owning your own retreat at the Jersey Shore? Look no further! Welcome to this little slice of heaven that sits in the heart of North Wildwood. This beautifully maintained 3 bedroom 2 bathroom condo is only 3/10 of a mile to the beaches, boardwalk and just a short drive to the amusements. Enjoy this serene condo for yourself or take advantage of the investment opportunity with a summer income potential of \$30,000 plus! Sip on your morning coffee and enjoy an evening cocktail on your private furnished deck. Don\'t stress about parking, utilize the over-sized attached garage with two designated parking spaces. This shore-home offers a calm and cozy feel with its coastal decor and furnishings! Wash the sand off after a long day at the beach in the enclosed outdoor shower. Hurry and make this dream a reality before the summer season begins! Fully Furnished and ready to move in!

| PR | OPFRI | TY DE | TAIL S |
|----|-------|-------|--------|

| Exterior<br>Vinyl | ParkingGarage<br>Attached Garage | OtherRooms<br>Den/TV Room | InteriorFeatures<br>Hardwood Floors |
|-------------------|----------------------------------|---------------------------|-------------------------------------|
|                   | Auto Door Opener                 | Dining Room               | Kitchen Center Island               |
|                   | Two Car                          | Eat In Kitchen            | Pets Allowed                        |