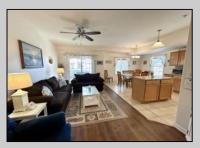

## **COMMENTS**

OPEN HOUSE SATURDAY 4/19/25 - 11am to 3pm -Have you dreamt of owning your own retreat at the Jersey Shore? Look no further! Welcome to this little slice of heaven that sits in the heart of North Wildwood. This beautifully maintained 3 bedroom 2 bathroom condo is only 3/10 of a mile to the beaches, boardwalk and just a short drive to the amusements. Enjoy this serene condo for yourself or take advantage of the investment opportunity with a summer income potential of \$30,000 plus! Sip on your morning coffee and enjoy an evening cocktail on your private furnished deck. Don\'t stress about parking, utilize the over-sized attached garage with two designated parking spaces. This shore-home offers a calm and cozy feel with its coastal decor and furnishings! Wash the sand off after a long day at the beach in the enclosed outdoor shower. Hurry and make this dream a reality before the summer season begins! Fully Furnished and ready to move in!

| PROPERTY | DFTAIL | S |
|----------|--------|---|

| I KOI EKII DETAILO |                  |                |                       |  |
|--------------------|------------------|----------------|-----------------------|--|
| Exterior           | ParkingGarage    | OtherRooms     | InteriorFeatures      |  |
| Vinyl              | Attached Garage  | Den/TV Room    | Hardwood Floors       |  |
|                    | Auto Door Opener | Dining Room    | Kitchen Center Island |  |
|                    | Two Car          | Eat In Kitchen | Pets Allowed          |  |
|                    |                  |                |                       |  |