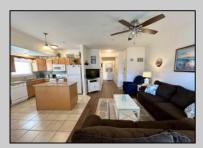

## **COMMENTS**

OPEN HOUSE SATURDAY 4/19/25 - 11am to 3pm -Have you dreamt of owning your own retreat at the Jersey Shore? Look no further! Welcome to this little slice of heaven that sits in the heart of North Wildwood. This beautifully maintained 3 bedroom 2 bathroom condo is only 3/10 of a mile to the beaches, boardwalk and just a short drive to the amusements. Enjoy this serene condo for yourself or take advantage of the investment opportunity with a summer income potential of \$30,000 plus! Sip on your morning coffee and enjoy an evening cocktail on your private furnished deck. Don\'t stress about parking, utilize the over-sized attached garage with two designated parking spaces. This shore-home offers a calm and cozy feel with its coastal decor and furnishings! Wash the sand off after a long day at the beach in the enclosed outdoor shower. Hurry and make this dream a reality before the summer season begins! Fully Furnished and ready to move in!

| PROPERTY | DFTAIL | S |
|----------|--------|---|

| I KOI EKII DETAILO |                  |                |                       |  |
|--------------------|------------------|----------------|-----------------------|--|
| Exterior           | ParkingGarage    | OtherRooms     | InteriorFeatures      |  |
| Vinyl              | Attached Garage  | Den/TV Room    | Hardwood Floors       |  |
|                    | Auto Door Opener | Dining Room    | Kitchen Center Island |  |
|                    | Two Car          | Eat In Kitchen | Pets Allowed          |  |
|                    |                  |                |                       |  |