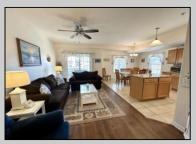

## **COMMENTS**

OPEN HOUSE SATURDAY 4/19/25 - 11am to 3pm -Have you dreamt of owning your own retreat at the Jersey Shore? Look no further! Welcome to this little slice of heaven that sits in the heart of North Wildwood. This beautifully maintained 3 bedroom 2 bathroom condo is only 3/10 of a mile to the beaches, boardwalk and just a short drive to the amusements. Enjoy this serene condo for yourself or take advantage of the investment opportunity with a summer income potential of \$30,000 plus! Sip on your morning coffee and enjoy an evening cocktail on your private furnished deck. Don\t stress about parking, utilize the over-sized attached garage with two designated parking spaces. This shore-home offers a calm and cozy feel with its coastal decor and furnishings! Wash the sand off after a long day at the beach in the enclosed outdoor shower. Hurry and make this dream a reality before the summer season begins! Fully Furnished and ready to move in!

| PROPERTY | DFTAIL | S |
|----------|--------|---|

| PROPERTY DETAILS |                  |                |                       |
|------------------|------------------|----------------|-----------------------|
| Exterior         | ParkingGarage    | OtherRooms     | InteriorFeatures      |
| Vinyl            | Attached Garage  | Den/TV Room    | Hardwood Floors       |
|                  | Auto Door Opener | Dining Room    | Kitchen Center Island |
|                  | Two Car          | Eat In Kitchen | Pets Allowed          |