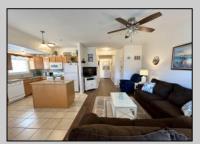

## **COMMENTS**

OPEN HOUSE SATURDAY 4/19/25 - 11am to 3pm -Have you dreamt of owning your own retreat at the Jersey Shore? Look no further! Welcome to this little slice of heaven that sits in the heart of North Wildwood. This beautifully maintained 3 bedroom 2 bathroom condo is only 3/10 of a mile to the beaches, boardwalk and just a short drive to the amusements. Enjoy this serene condo for yourself or take advantage of the investment opportunity with a summer income potential of \$30,000 plus! Sip on your morning coffee and enjoy an evening cocktail on your private furnished deck. Don\t stress about parking, utilize the over-sized attached garage with two designated parking spaces. This shore-home offers a calm and cozy feel with its coastal decor and furnishings! Wash the sand off after a long day at the beach in the enclosed outdoor shower. Hurry and make this dream a reality before the summer season begins! Fully Furnished and ready to move in!

| PROPERTY | DFTAIL | S |
|----------|--------|---|

| PROPERTY DETAILS |                  |                |                       |
|------------------|------------------|----------------|-----------------------|
| Exterior         | ParkingGarage    | OtherRooms     | InteriorFeatures      |
| Vinyl            | Attached Garage  | Den/TV Room    | Hardwood Floors       |
|                  | Auto Door Opener | Dining Room    | Kitchen Center Island |
|                  | Two Car          | Eat In Kitchen | Pets Allowed          |