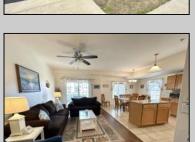

## **COMMENTS**

OPEN HOUSE SATURDAY 4/19/25 - 11am to 3pm -Have you dreamt of owning your own retreat at the Jersey Shore? Look no further! Welcome to this little slice of heaven that sits in the heart of North Wildwood. This beautifully maintained 3 bedroom 2 bathroom condo is only 3/10 of a mile to the beaches, boardwalk and just a short drive to the amusements. Enjoy this serene condo for yourself or take advantage of the investment opportunity with a summer income potential of \$30,000 plus! Sip on your morning coffee and enjoy an evening cocktail on your private furnished deck. Don\t stress about parking, utilize the over-sized attached garage with two designated parking spaces. This shore-home offers a calm and cozy feel with its coastal decor and furnishings! Wash the sand off after a long day at the beach in the enclosed outdoor shower. Hurry and make this dream a reality before the summer season begins! Fully Furnished and ready to move in!

| PR | PFR | TY F | )FT | ш | C |
|----|-----|------|-----|---|---|

| Exterior | ParkingGarage    | OtherRooms     | InteriorFeatures      |
|----------|------------------|----------------|-----------------------|
| Vinyl    | Attached Garage  | Den/TV Room    | Hardwood Floors       |
|          | Auto Door Opener | Dining Room    | Kitchen Center Island |
|          | Two Car          | Eat In Kitchen | Pets Allowed          |