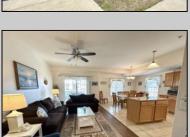

## **COMMENTS**

OPEN For MEMORIAL WEEKEND SHOWINGS - Call lister for appointment Have you dreamt of owning your own retreat at the Jersey Shore? Look no further! Welcome to this little slice of heaven that sits in the heart of North Wildwood. This beautifully maintained 3 bedroom 2 bathroom condo is only 3/10 of a mile to the beaches, boardwalk and just a short drive to the amusements. Enjoy this serene condo for yourself or take advantage of the investment opportunity with a summer income potential of \$30,000 plus! Sip on your morning coffee and enjoy an evening cocktail on your private furnished deck. Don't stress about parking, utilize the over-sized attached garage with two designated parking spaces. This shore-home offers a calm and cozy feel with its coastal decor and furnishings! Wash the sand off after a long day at the beach in the enclosed outdoor shower. Hurry and make this dream a reality before the summer season begins! Fully Furnished and ready to move in!

## PROPERTY DETAILS

|          | FROFE            | KIIDEIAILO     |                       |
|----------|------------------|----------------|-----------------------|
| Exterior | ParkingGarage    | OtherRooms     | InteriorFeatures      |
| Vinyl    | Two Car          | Den/TV Room    | Hardwood Floors       |
|          | Attached Garage  | Dining Room    | Kitchen Center Island |
|          | Auto Door Opener | Eat In Kitchen | Pets Allowed          |