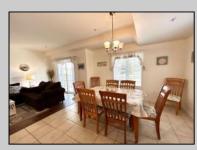

| PROPERTY DETAILS       |                                                                 |                                                            |                                                                              |
|------------------------|-----------------------------------------------------------------|------------------------------------------------------------|------------------------------------------------------------------------------|
| Exterior<br>Vinyl      | ParkingGarage<br>Attached Garage<br>Auto Door Opener<br>Two Car | OtherRooms<br>Den/TV Room<br>Dining Room<br>Eat In Kitchen | InteriorFeatures<br>Hardwood Floors<br>Kitchen Center Island<br>Pets Allowed |
| Heating<br>Gas-Natural | Cooling<br>Central<br>Electric                                  | HotWater<br>Gas                                            | Water<br>Public Water                                                        |
| Sewer<br>Public Sewer  |                                                                 |                                                            |                                                                              |